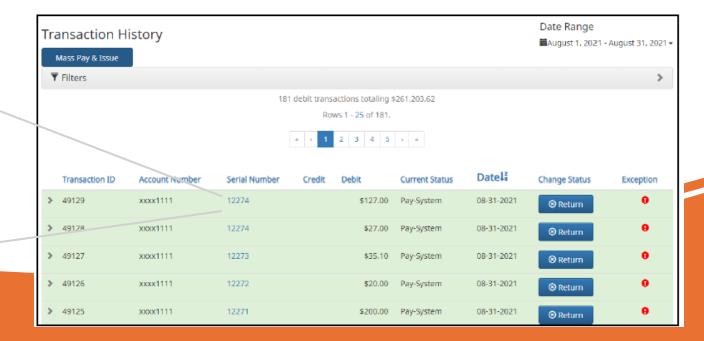

#### **Check Decisioning**

Main Screen will show what will be paid and what is pending approval or Exceptions for the day.

- ✓ Will show all accounts that have positive pay if multiple
- ✓ Decision with one click (change status button).
- ✓ See check images by clicking serial number.