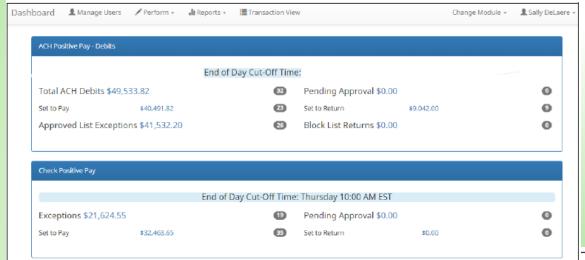

## Check Positive Pay

Signature

#### **Check Decisioning**

Main Screen will show what will be paid and what is pending approval or Exceptions for the day.

- ✓ Will show all accounts that have positive pay if multiple
- ✓ Decision with one click (change status button).
- ✓ See check images by clicking serial number.

### **ACH Positive Pay**

#### **ACH** Decisioning

Main Screen will show what will be paid and what is pending approval or Exceptions for the day.

- ✓ Will show all accounts that have positive pay if multiple
- Decision with one click (change manage button).