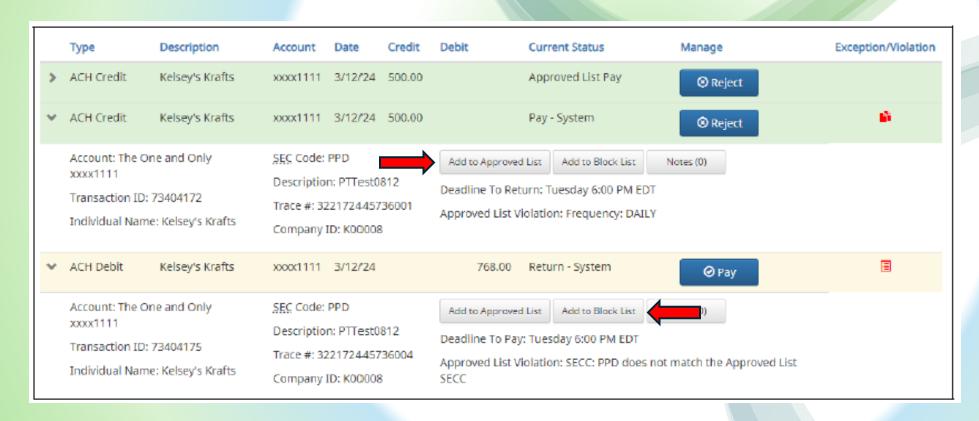

## ACH Approved/Blocked Sender List

- Add any vendor to approved or blocked sender list. (Will not show up as an exception).
- Choose a max amount
- Choose frequency of ACH.
- Report to show all approved or blocked