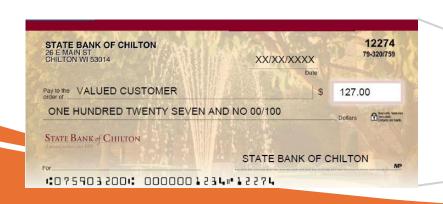

information into the system including check number, amount, & payee name.
- ☐ You would also use this if you voided any checks using the uploading feature.

## Do you manually write out checks?



+

C

#### EXCEPTIONS

- Exceptions include:
  - Anything not uploaded using Templates
  - Anything not entered using Manual Issue Load
  - Exceptions can also include anything that is questionable
    - Amount Mismatch
    - Stale Dated
    - Issuance already used-Duplicate Item
    - 80% Exception Threshold

#### **Check Decisioning**



Main Screen will show what will be paid and what is pending approval or Exceptions for the day.

- ✓ Will show all accounts that have positive pay if multiple
- ✓ Decision with one click (change status button).
- ✓ See check images by clicking serial number.







- Select best option for the reason for return
- Item must have a stop payment prior to check posting to the account.
- Additional information may be required if Item is returned as fraud.



### **ACH Positive Pay**

#### **ACH** Decisioning



Main Screen will show what will be paid and what is pending approval or Exceptions for the day.

- ✓ Will show all accounts that have positive pay if multiple
- Decision with one click (change manage button).



## ACH Approved/Blocked Sender List





- Add any vendor to approved or blocked sender list. (Will not show up as an exception).
- Choose a max amount
- Choose frequency of ACH.
- Report to show all approved or blocked

#### Unauthorized transaction



Cancel

e-signature needed