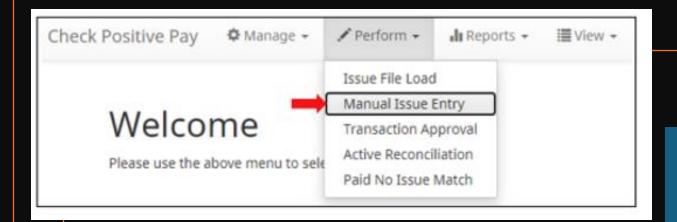

## Upload files from Accounts Payable In 2 Easy Steps

State Bank of Chilton will set up a reuseable template using one of the file types listed above.

- 1. Issue File Load
- 2. Drag and Drop File

- ☐ You can manually upload the information into the system including check number, amount, & payee name.
- ☐ You would also use this if you voided any checks using the uploading feature.

## Do you manually write out checks?

+

C