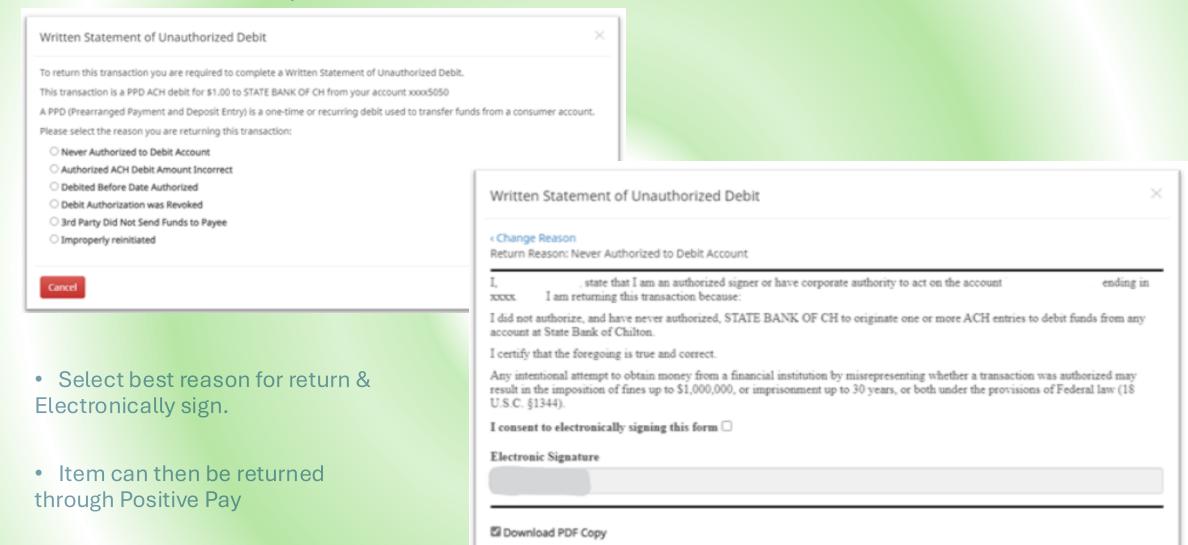

one click (change status button).
- ✓ See check images by clicking serial number.







- Select best option for the reason for return
- Item must have a stop payment prior to check posting to the account.
- Additional information may be required if Item is returned as fraud.



### **ACH Positive Pay**

#### **ACH** Decisioning



Main Screen will show what will be paid and what is pending approval or Exceptions for the day.

- ✓ Will show all accounts that have positive pay if multiple
- Decision with one click (change manage button).



## ACH Approved/Blocked Sender List





- Add any vendor to approved or blocked sender list. (Will not show up as an exception).
- Choose a max amount
- Choose frequency of ACH.
- Report to show all approved or blocked

#### Unauthorized transaction



Cancel

e-signature needed