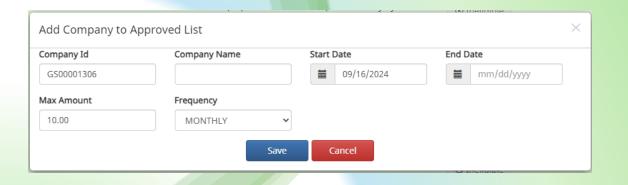

## ACH Approved/Blocked Sender List

- Add any vendor to approved or blocked sender list. (Will not show up as an exception).
- Choose a max amount
- Choose frequency of ACH.
- Report to show all approved or blocked