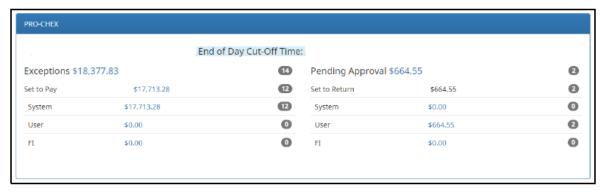

#### EXCEPTIONS

- Exceptions include:
  - Anything not uploaded using Templates
  - Anything not entered using Manual Issue Load
  - Exceptions can also include anything that is questionable
    - Amount Mismatch
    - Stale Dated
    - Issuance already used-Duplicate Item
    - 80% Exception Threshold

#### **Check Decisioning**

Main Screen will show what will be paid and what is pending approval or Exceptions for the day.

- ✓ Will show all accounts that have positive pay if multiple
- ✓ Decision with one click (change status button).
- ✓ See check images by clicking serial number.