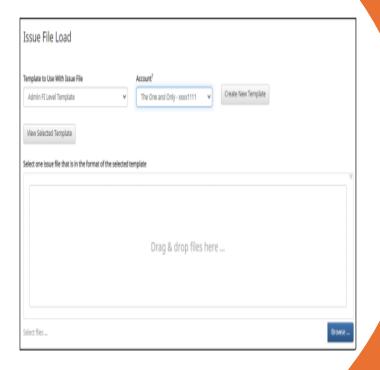

## Upload files from Accounts Payable In 2 Easy Steps

State Bank of Chilton will set up a reuseable template using one of the file types listed above.

- 1. Issue File Load
- 2. Drag and Drop File

- ☐ You can manually upload the information into the system including check number, amount, & payee name.
- ☐ You would also use this if you voided any checks using the uploading feature.