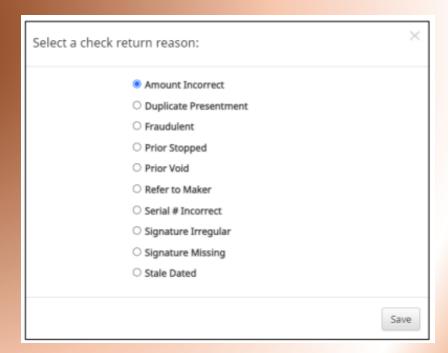

- Select best option for the reason for return
- Item must have a stop payment prior to check posting to the account.
- Additional information may be required if Item is returned as fraud.