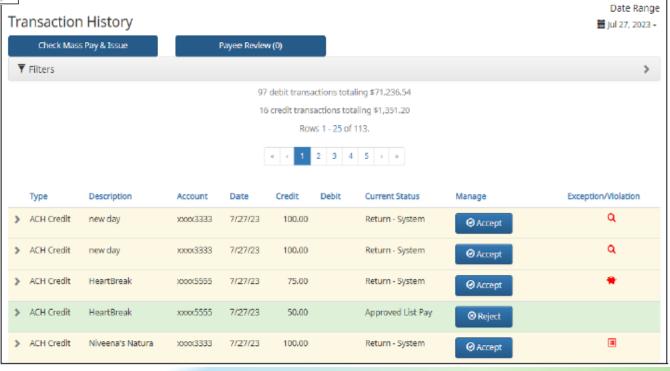

#### EXCEPTIONS

- Exceptions include:
  - Anything not uploaded using Templates
  - Anything not entered using Manual Issue Load
  - Exceptions can also include anything that is questionable
    - Amount Mismatch
    - Stale Dated
    - Issuance already used-Duplicate Item
    - 80% Exception Threshold

#### **Check Decisioning**

Main Screen will show what will be paid and what is pending approval or Exceptions for the day.

- ✓ Will show all accounts that have positive pay if multiple
- ✓ Decision with one click (change status button).
- ✓ See check images by clicking serial number.

- Select best option for the reason for return
- Item must have a stop payment prior to check posting to the account.
- Additional information may be required if Item is returned as fraud.