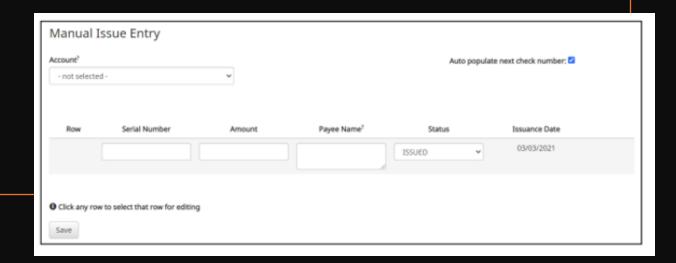

## Upload files from Accounts Payable In 2 Easy Steps

State Bank of Chilton will set up a reuseable template using one of the file types listed above.

- 1. Issue File Load
- 2. Drag and Drop File

- ☐ You can manually upload the information into the system including check number, amount, & payee name.
- ☐ You would also use this if you voided any checks using the uploading feature.

## Do you manually write out checks?

+

C