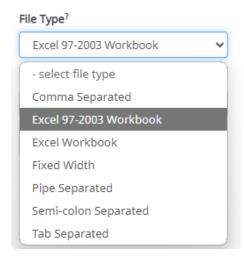

## Upload files from Accounts Payable In 2 Easy Steps

State Bank of Chilton will set up a reuseable template using one of the file types listed above.

- 1. Issue File Load
- 2. Drag and Drop File

- ☐ You can manually upload the information into the system including check number, amount, & payee name.
- ☐ You would also use this if you voided any checks using the uploading feature.