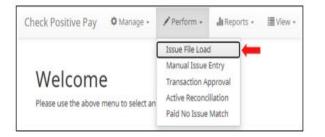

## Upload files from Accounts Payable In 2 Easy Steps

State Bank of Chilton will set up a reuseable template using one of the file types listed above.

- 1. Issue File Load
- 2. Drag and Drop File

- ☐ You can manually upload the information into the system including check number, amount, & payee name.
- ☐ You would also use this if you voided any checks using the uploading feature.