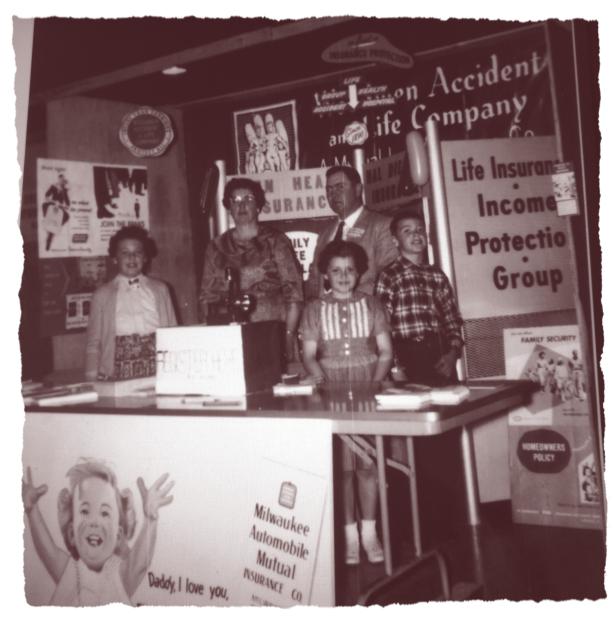

Head Insurance Booth at Calumet County Fair featuring Ken Head, his wife Esther, and their three children Tom, Joann, and Marilyn.

Photo Submitted by Head Family