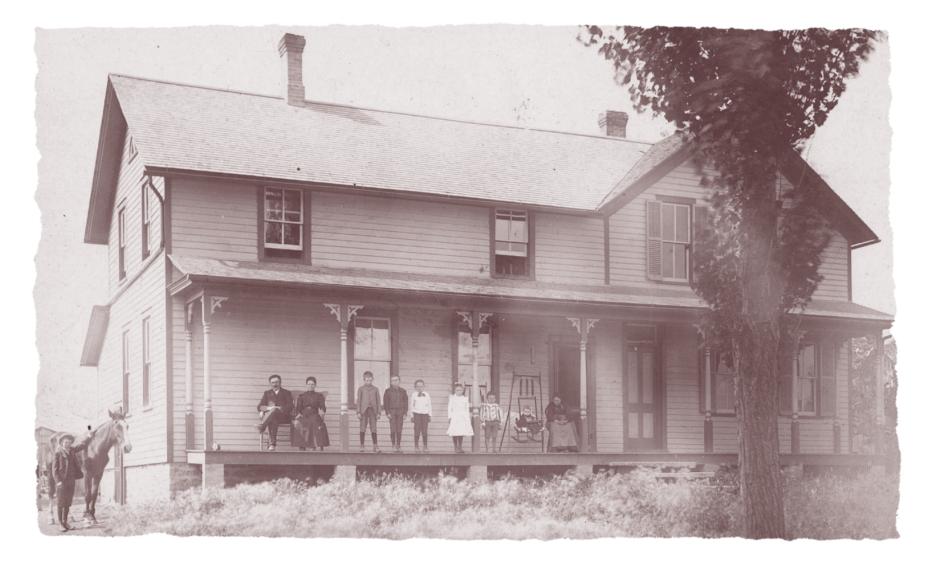

T         W         T         F         S           3         4         5         6         7         8         9           10         11         12         13         14         15         16           17         18         19         20         21         22         23           24         25         26         27         28         29         30 | November 2023           S         M         T         W         T         F         S           1         2         3         4           5         6         7         8         9         10         11           12         13         14         15         16         17         18           19         20         21         22         23         24         25           26         27         28         29         30 |        |          |



Pictured is the Broeks family home built in about 1868 on Man-Cal Road in Calumet County. Home owner John Adrian Broeks passed away in 1869. His son, Adrian, is shown sitting with his family and his mother Gertrude, who was born in the Netherlands. Missing from the photo are seven additional children and Adrian's second wife. The home is still standing with wood from the land it was built on and the walls of the basement are made of stone like the barn wall.

## NOVEMBER 2023

| SUNDAY                             | MONDAY | TUESDAY