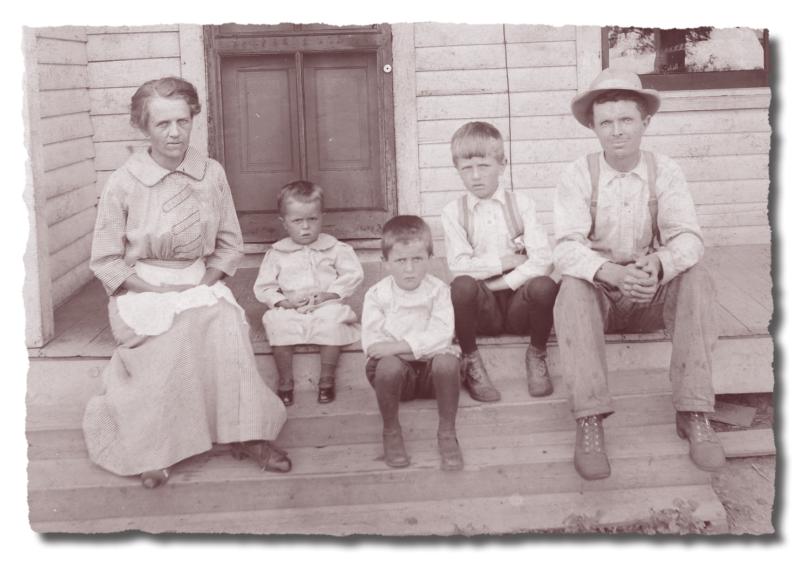

Calumet County Bank was founded in 1921 and was first located at 214 N Main Street in Brillion, Wisconsin. Calumet County Bank became Brillion's only bank in 1937 surviving the Great Depression through acquisition of assets of the Farmers and Merchant Bank of Brillion. The Bank moved to its current address at 103 N. Main Street in March of 1938 and became State Bank of Chilton in 2016.