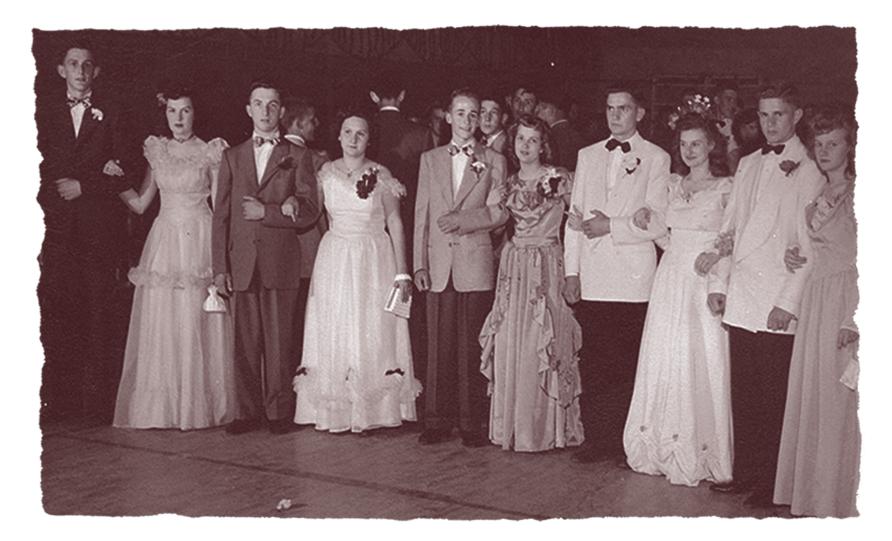

In the 1920s and 1930s, the Schmitz Sisters Family Orchestra (later, Smith Sisters Orchestra) toured and performed across the country. They were the daughters of Nick and Louise Schmitz who owned and operated Tavern and Crystal Ballroom in Mt. Calvary, the site of the current Maximillian's Restaurant.

The Orchestra consisted of Irene (Schmitz) Abler who played trombone, Erma Schmitz on vibraphone, Edwina Schmitz on trumpet, Viola Schmitz on drums, Lila Schmitz on saxophone, Mildred (Schmitz) Bartash on bass violin, Loretta (Schmitz) Loehr on piano, and Sally (Schmitz) Ellenback on bass saxophone.

Viola Schmitz was one of the first professional female drummers; she performed on the Ed Sullivan Show and played at President Harry Truman's inauguration in 1949. Viola passed away in October 2020 at the age of 107.